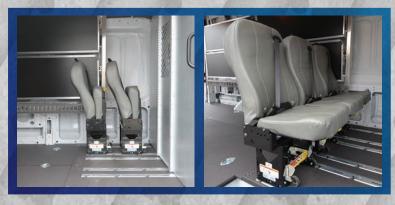

**CONSTRUCTION CREWS • CONTRACTORS • MUNICIPALITIES** 

**3 Passenger Seating** 

6 Passenger Seating

The Step-N-Lock seat is a revolution in seating. AbiliTrax allows the Step-N-Lock seat to be installed virtually anywhere throughout the AbiliTrax system. Additional features on the Step-N-Lock seat allow for safe and easy transfer to multiple vehicles that feature the AbiliTrax system.