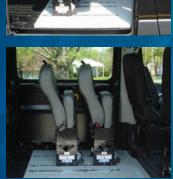

**CONSTRUCTION CREWS • CONTRACTORS • MUNICIPALITIES** 

**3 Passenger Seating** 

6 Passenger Seating

The Step-N-Lock seat is a revolution in seating. AbiliTrax allows the Step-N-Lock seat to be installed virtually anywhere throughout the AbiliTrax system. Additional features on the Step-N-Lock seat allow for safe and easy transfer to multiple vehicles that feature the AbiliTrax system.