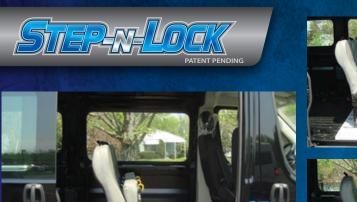

**CONSTRUCTION CREWS • CONTRACTORS • MUNICIPALITIES** 

**3 Passenger Seating** 

6 Passenger Seating

The Step-N-Lock seat is a revolution in seating. AbiliTrax allows the Step-N-Lock seat to be installed virtually anywhere throughout the AbiliTrax system. Additional features on the Step-N-Lock seat allow for safe and easy transfer to multiple vehicles that feature the AbiliTrax system.