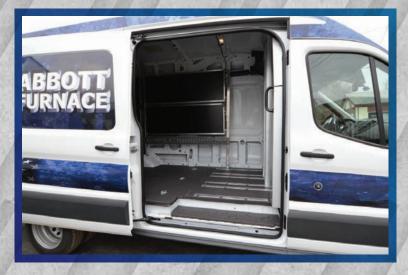

## Easily Integrates with Safety Cages and Partitions

The New AbiliTrax Industrial Flat Floor Option Provides a Seamless Transition

For Ease of Entrance and Preventative Slips and Falls when Loading and Unloading Your Van