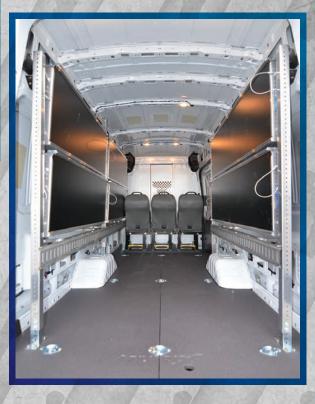

**CONSTRUCTION CREWS • CONTRACTORS • MUNICIPALITIES** 

**3 Passenger Seating** 

6 Passenger Seating

The Step-N-Lock seat is a revolution in seating. AbiliTrax allows the Step-N-Lock seat to be installed virtually anywhere throughout the AbiliTrax system. Additional features on the Step-N-Lock seat allow for safe and easy transfer to multiple vehicles that feature the AbiliTrax system.

Best of all, the seats do not need to stay in your way, they can be removed for more cargo space when needed. Better yet, the tracks work with standard cargo fittings to safely secure loads. You can have the security and privacy of a cargo van, yet the practicality of a passenger van.