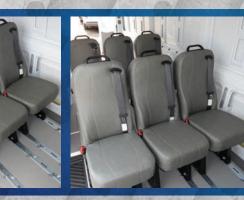

**CONSTRUCTION CREWS • CONTRACTORS • MUNICIPALITIES** 

**3 Passenger Seating** 

6 Passenger Seating

The Step-N-Lock seat is a revolution in seating. AbiliTrax allows the Step-N-Lock seat to be installed virtually anywhere throughout the AbiliTrax system. Additional features on the Step-N-Lock seat allow for safe and easy transfer to multiple vehicles that feature the AbiliTrax system.