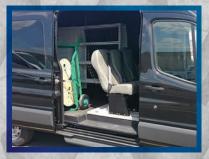

**CONSTRUCTION CREWS • CONTRACTORS • MUNICIPALITIES** 

**3 Passenger Seating** 

6 Passenger Seating

The Step-N-Lock seat is a revolution in seating. AbiliTrax allows the Step-N-Lock seat to be installed virtually anywhere throughout the AbiliTrax system. Additional features on the Step-N-Lock seat allow for safe and easy transfer to multiple vehicles that feature the AbiliTrax system.