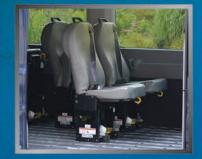

## FEATURES OF THE ABILITRAX SYSTEM...

Wheel Chair Tie Downs

Our CamLock seats have been put through rigorous testing to ensure that all components are fully compliant with Federal and Canadian Motor Vehicle Safety Standards.