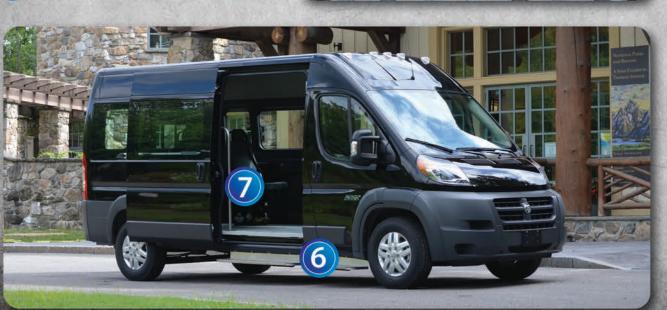

## MADE IN AMERICA

Flexible Anytime, Transformable Forever

- Front Wheel Drive
- Low Step-In Height for Ease of Entrance
- Largest Interior Volume in its Class
- Fuel Economy Dramatically Improved
- Lighter Weight and New Unibody Design