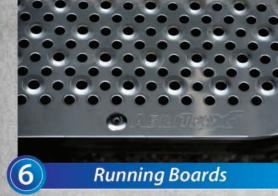

able Forever

- Front Wheel Drive
- Low Step-In Height for Ease of Entrance
- Largest Interior Volume in its Class
- Fuel Economy Dramatically Improved
- Lighter Weight and New Unibody Design

## STEP-N-LOCK





The Step-N-Lock seat is a revolution in seating. AbiliTrax allows the Step-N-Lock seat to be installed virtually anywhere throughout the AbiliTrax system. Additional features on the Step-N-Lock seat allow for safe and easy transfer to multiple vehicles that feature the AbiliTrax system.







CamLock seating offers the flexibility of the AbiliTrax system, but offers a wider variety of seating styles. Options range from rugged vinyl crew van seats to a limo style executive seat for a more elegant style.

## FEATURES OF THE ABILITRAX SYSTEM...















Wheel Chair Tie Downs











Our CamLock seats have been put through rigorous testing to ensure that all components are fully compliant with Federal and Canadian Motor Vehicle Safety Standards.



make it an ambulatory van. Our fleet is always running." - Rick E.

"AbiliTrax is much more than a smart floor...its truly the most intelligent flooring and seating system for NEMT's and other paratransit operators that demand the safest and most comfortable service for their passengers." - K.C.