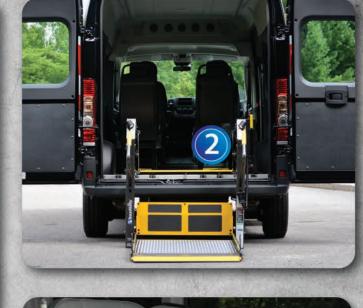

## FEATURES OF THE ABILITRAX SYSTEM...

Wheel Chair Tie Downs

Our CamLock seats have been put through rigorous testing to ensure that all components are fully compliant with Federal and Canadian Motor Vehicle Safety Standards.