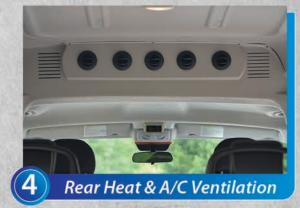

Flexible Anytime, Transformable Forever

- Front Wheel Drive
- Low Step-In Height for Ease of Entrance
- Largest Interior Volume in its Class
- Fuel Economy Dramatically Improved
- Lighter Weight and New Unibody Design

## STEP-N-LOCK





The Step-N-Lock seat is a revolution in seating. AbiliTrax allows the Step-N-Lock seat to be installed virtually anywhere throughout the AbiliTrax system. Additional features on the Step-N-Lock seat allow for safe and easy transfer to multiple vehicles that feature the AbiliTrax system.







CamLock seating offers the flexibility of the AbiliTrax system, but offers a wider variety of seating styles. Options range from rugged vinyl crew van seats to a limo style executive seat for a more elegant style.

## FEATURES OF THE ABILITRAX SYSTEM...















Wheel Chair Tie Downs











Our CamLock seats have been put through rigorous testing to ensure that all components are fully compliant with Federal and Canadian Motor Vehicle Safety Standards.



make it an ambulatory van. Our fleet is always running." - Rick E.

"AbiliTrax is much more than a smart floor...its truly the most intelligent flooring and seating system for NEMT's and other paratransit operators that demand the safest and most comfortable service for their passengers." - K.C.