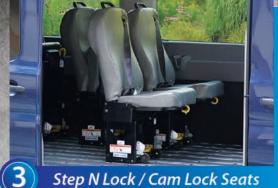

## STEP-N-LOCK

The Step-N-Lock seat is a revolution in seating. AbiliTrax allows the Step-N-Lock seat to be installed virtually anywhere throughout the AbiliTrax system. Additional features on the Step-N-Lock seat allow for safe and easy transfer to multiple vehicles that feature the AbiliTrax system.

CamLock seating offers the flexibility of the AbiliTrax system, but offers a wider variety of seating styles. Options range from rugged vinyl crew van seats to a limo style executive seat for a more elegant style.