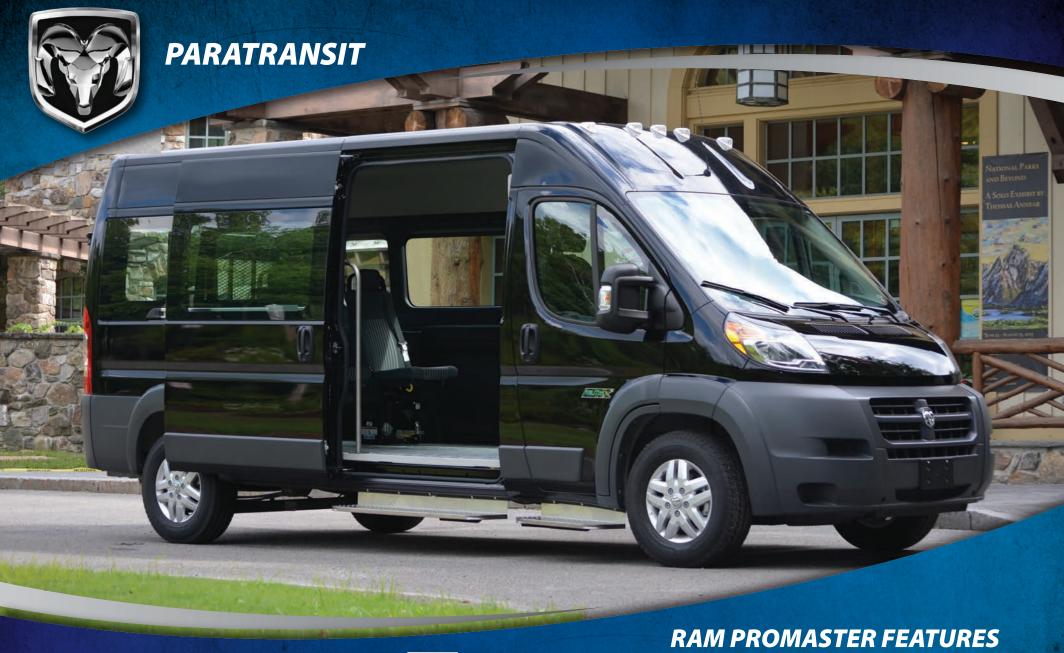

## STEP-N-LOCK

The Step-N-Lock seat is a revolution in seating. AbiliTrax allows the Step-N-Lock seat to be installed virtually anywhere throughout the AbiliTrax system. Additional features on the Step-N-Lock seat allow for safe and easy transfer to multiple vehicles that feature the AbiliTrax system.