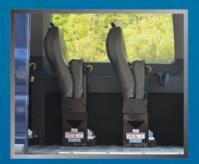

CamLock seating offers the flexibility of the AbiliTrax system, but offers a wider variety of seating styles. Options range from rugged vinyl crew van seats to a limo style executive seat for a more elegant style.