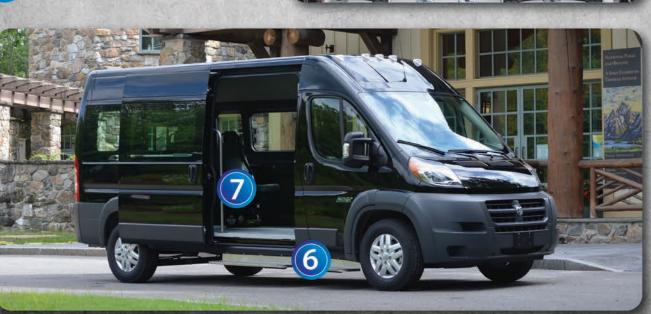

## MADE IN AMERICA

Flexible Anytime, Transformable Forever

- Front Wheel Drive
- Low Step-In Height for Ease of Entrance
- Largest Interior Volume in its Class
- Fuel Economy Dramatically Improved
- Lighter Weight and New Unibody Design