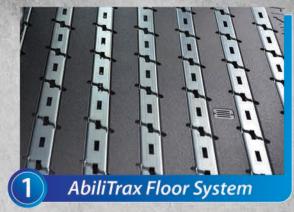

## STEP-N-LOCK

The Step-N-Lock seat is a revolution in seating. AbiliTrax allows the Step-N-Lock seat to be installed virtually anywhere throughout the AbiliTrax system. Additional features on the Step-N-Lock seat allow for safe and easy transfer to multiple vehicles that feature the AbiliTrax system.

CamLock seating offers the flexibility of the AbiliTrax system, but offers a wider variety of seating styles. Options range from rugged vinyl crew van seats to a limo style executive seat for a more elegant style.

## FEATURES OF THE ABILITRAX SYSTEM...

Wheel Chair Tie Downs

Our CamLock seats have been put through rigorous testing to ensure that all components are fully compliant with Federal and Canadian Motor Vehicle Safety Standards.