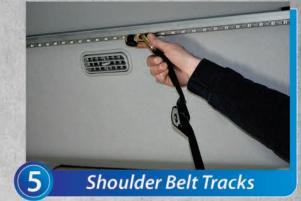

exible Anytime, Transformable Forever

- Front Wheel Drive
- Low Step-In Height for Ease of Entrance
- Largest Interior Volume in its Class
- Fuel Economy Dramatically Improved
- Lighter Weight and New Unibody Design

## STEP-N-LOCK





The Step-N-Lock seat is a revolution in seating. AbiliTrax allows the Step-N-Lock seat to be installed virtually anywhere throughout the AbiliTrax system. Additional features on the Step-N-Lock seat allow for safe and easy transfer to multiple vehicles that feature the AbiliTrax system.







CamLock seating offers the flexibility of the AbiliTrax system, but offers a wider variety of seating styles. Options range from rugged vinyl crew van seats to a limo style executive seat for a more elegant style.

## FEATURES OF THE ABILITRAX SYSTEM...















Wheel Chair Tie Downs











Our CamLock seats have been put through rigorous testing to ensure that all components are fully compliant with Federal and Canadian Motor Vehicle Safety Standards.



make it an ambulatory van. Our fleet is always running." - Rick E.

"AbiliTrax is much more than a smart floor...its truly the most intelligent flooring and seating system for NEMT's and other paratransit operators that demand the safest and most comfortable service for their passengers." - K.C.