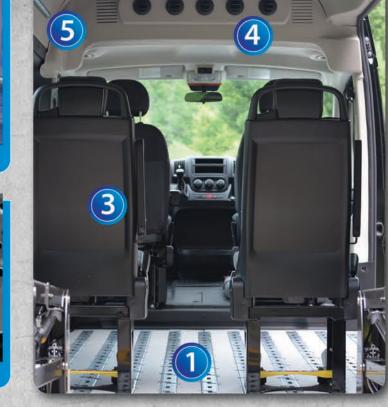

## STEP-N-LOCK

The Step-N-Lock seat is a revolution in seating. AbiliTrax allows the Step-N-Lock seat to be installed virtually anywhere throughout the AbiliTrax system. Additional features on the Step-N-Lock seat allow for safe and easy transfer to multiple vehicles that feature the AbiliTrax system.

CamLock seating offers the flexibility of the AbiliTrax system, but offers a wider variety of seating styles. Options range from rugged vinyl crew van seats to a limo style executive seat for a more elegant style.

## FEATURES OF THE ABILITRAX SYSTEM...

Wheel Chair Tie Downs

Our CamLock seats have been put through rigorous testing to ensure that all components are fully compliant with Federal and Canadian Motor Vehicle Safety Standards.