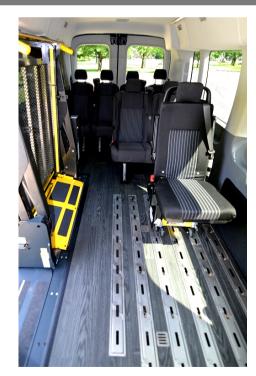

#### For

- Seating ✓
- Storage ✓
- Adaptability <
- and Compatibility <

Add the AbiliTrax Floor System and create unlimited seating & wheelchair configurations throughout the life of your vehicle.

Choose from full length AbiliTrax flooring, partial integration with your Ford OEM floor or upgrade to Manor Oak or Heritage Maple Vinyl floor finishes

\*Shown photographed in Manor Oak

LET YOUR ADVENTURES BEGIN!