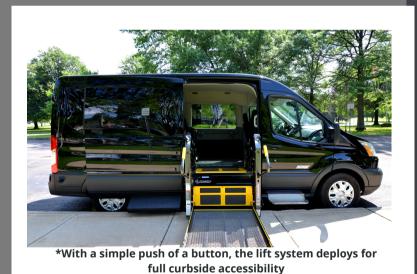

## **ROOM TO LIVE ROOM TO TRAVEL ROOM TO GROW** together

For the first time, let one vehicle take you and your family everywhere you want to go. With seating for every age, to fit every need, for every occasion and every season of life, the Ford Transit featuring the Shift-N-Step Lift System makes travel easy so you can sit back and enjoy the ride

#### For

- Seating ✓
- Storage ✓
- Adaptability <
- and Compatibility <

Add the AbiliTrax Floor System and create unlimited seating & wheelchair configurations throughout the life of your vehicle.

Choose from full length AbiliTrax flooring, partial integration with your Ford OEM floor or upgrade to Manor Oak or Heritage Maple Vinyl floor finishes