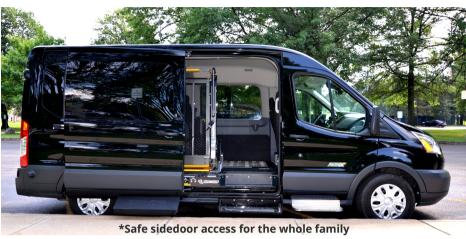

## **ROOM TO LIVE ROOM TO TRAVEL ROOM TO GROW** together

For the first time, let one vehicle take you and your family everywhere you want to go. With seating for every age, to fit every need, for every occasion and every season of life, the Ford Transit featuring the Shift-N-Step Lift System makes travel easy so you can sit back and enjoy the ride

#### For

- Seating ✓
- Storage ✓
- Adaptability <
- and Compatibility <

Add the AbiliTrax Floor System and create unlimited seating & wheelchair configurations throughout the life of your vehicle.

Choose from full length AbiliTrax flooring, partial integration with your Ford OEM floor or upgrade to Manor Oak or Heritage Maple Vinyl floor finishes