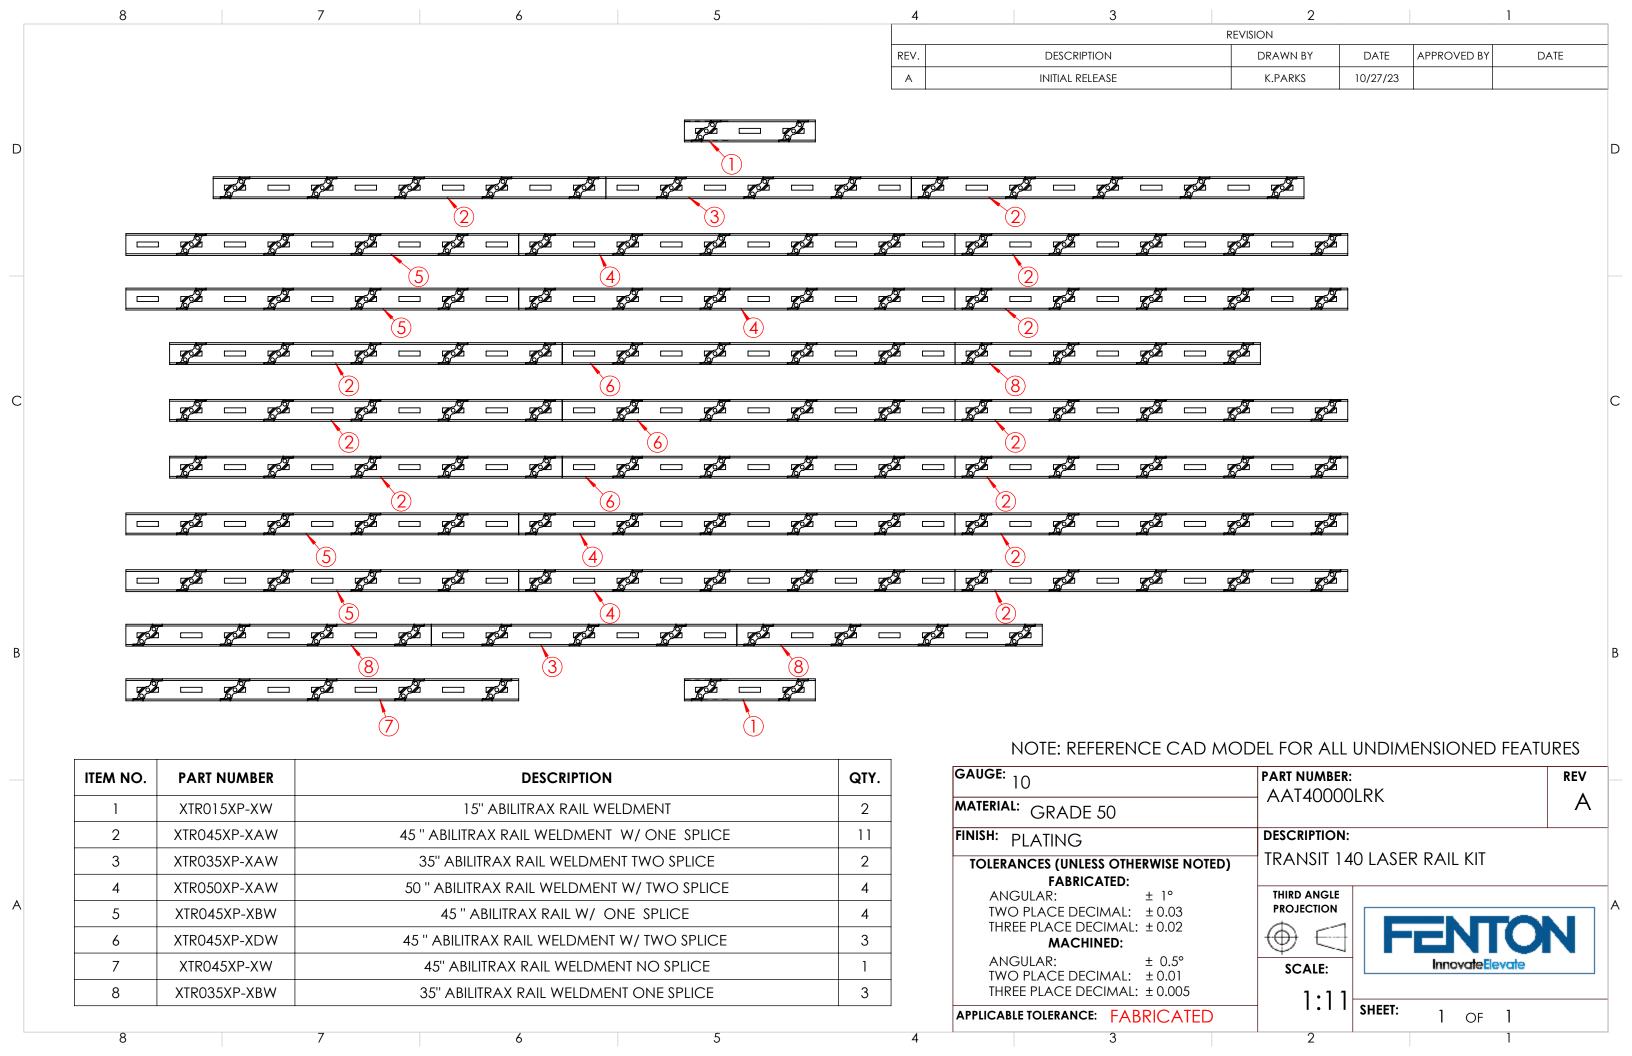

## **RAIL I.D CHART**

| DOCUMENT PREVIEW | ID MARK    | PART NUMBER  | DESCRIPTION                                                |
|------------------|------------|--------------|------------------------------------------------------------|
|                  | 1 curous   | XTR015XP-XW  | 15" ABILITRAX RAIL WELDMENT                                |
|                  | a cur-ours | XTR045XP-XAW | 45" ABILITRAX RAIL WELDMENT ONE SPLICE (X-TRACK BOTH ENDS) |
|                  | 2 cut-outs | XTR035XP-XW  | 35" ABILITRAX RAIL WELDMENT TWO<br>SPLICE                  |
|                  | 8 cut-outs | XTR050XP-XAW | 50" ABILITRAX RAIL WELDMENT TWO SPLICE                     |
|                  | 5 cut-outs | XTRO45XP-XBW | 45" ABILITRAX RAIL WELDMENT ONE SPLICE                     |
|                  | 6 cut-outs | XTR045XP-XDW | 45" ABILITRAX RAIL WELDMENT TWO SPLICE                     |
|                  | 7 cut-outs | XTR045XP-XW  | 45" ABILITRAX RAIL WELDMENT NO<br>SPLICE                   |
|                  | 3 cur-ours | XTR035XP-XBW | 35" ABILITRAX RAIL WELDMENT ONE SPLICE                     |